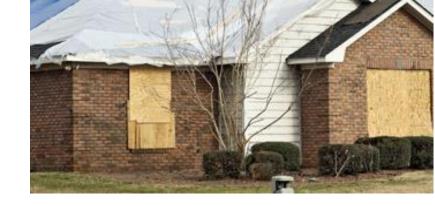

- **Fire and smoke damage:** Boarding up and securing open and exposed areas of the structure. Tarping of exposed areas of the roof.
- Water Extraction: Water damage must be addressed immediately. Addressing the damage and
  removing excess water as soon as possible can drastically reduce the amount of damage to the
  structure. Our IICRC Certified crews will remove the excess water and begin the drying process
  immediately using the proper equipment and continuously monitor the drying process.
- Vehicle Strike: Securing the structure and boarding up until repairs can be made.
- **Plumbing Winterization:** Fully winterizing the water lines of the structure after a loss to eliminate possibility of further damage from a pipe burst.
- **Structural/Shoring Up:** After major damage, if necessary, ATP Restoration can shore up the structure to prevent further damage and make structure safer to be in.
- Fencing: Fencing around the structure to prevent unauthorized personnel from entering the work area.